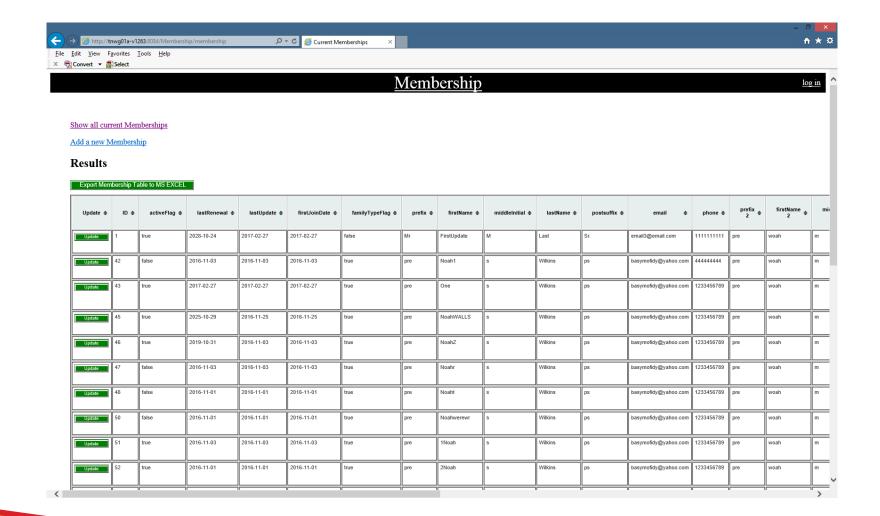

# Account Management/Membership Management

Technology On Time, Inc

#### Account/Membership Management

- Easy of use
- Customizable and can be integrated for Payment using credit card/Paypal
- Variable Pricing and Licensing Models
- Attachments can be added
- Emails customized for user or users
- Spring framework stability and performance
- Integrate user security with LDAP or database
- Enhanced logging and transaction tracking
- Reporting by Payments, Active Members, Member Groups



# Login Screen





#### List of Accounts/Members





## Search Account/Members





## **Export to Excel**

One can export the Account/Membership data to an Excel file





## Adding a new Account/Member

Create new Account

|                                             |                                    |                |           |             | _ 0 ×  |
|---------------------------------------------|------------------------------------|----------------|-----------|-------------|--------|
| http://tnwg01a-v1263:8084/Membership        | r/createMembership                 | ate Membership | ×         |             | ń★¤    |
| <u>File Edit View Favorites Tools H</u> elp |                                    |                |           |             |        |
| × ₱ Convert ▼ ₱ Select                      |