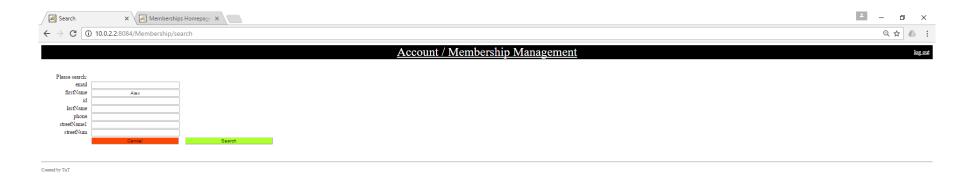

# Account Management/Membership Management

Technology On Time, Inc

#### Account/Membership Management

- Easy of use
- Customizable and can be integrated for Payment using credit card/Paypal
- Variable Pricing and Licensing Models
- Attachments can be added
- Emails customized for user or users
- Spring framework stability and performance
- Integrate user security with LDAP or database
- Enhanced logging and transaction tracking
- Reporting by Payments, Active Members, Member Groups



# Login Screen





#### List of Accounts/Members





## Search Account/Members





## **Export to Excel**

One can export the Account/Membership data to an Excel file





## Adding a new Account/Member

Create new Account

|                                             |                                    |                |           |             | _ 0 ×  |
|---------------------------------------------|------------------------------------|----------------|-----------|-------------|--------|
| http://tnwg01a-v1263:8084/Membership        | r/createMembership                 | ate Membership | ×         |             | ń★¤    |
| <u>File Edit View Favorites Tools H</u> elp |                                    |                |           |             |        |
| × ₱ Convert ▼ ₱ Select                      |                                    |                |