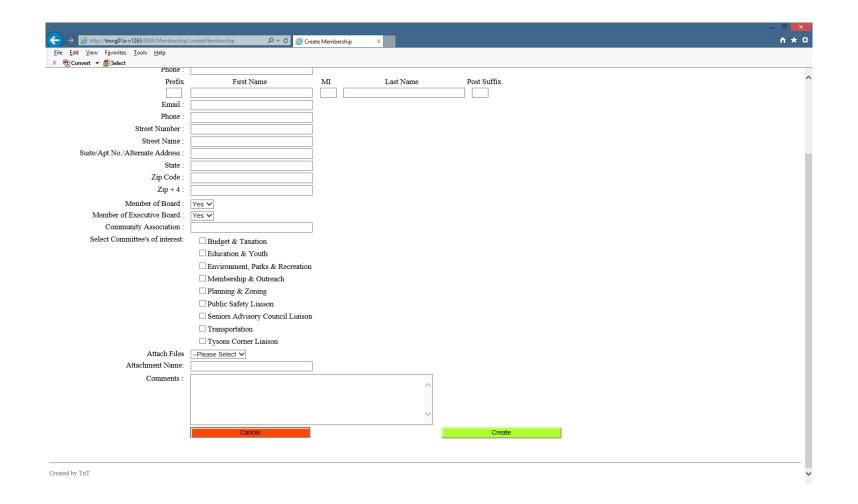

## Adding a new Account/Member

Create new Account

|                                             |                                    |                |           |             | _ 0 ×  |
|---------------------------------------------|------------------------------------|----------------|-----------|-------------|--------|
| http://tnwg01a-v1263:8084/Membership        | r/createMembership                 | ate Membership | ×         |             | ń★¤    |
| <u>File Edit View Favorites Tools H</u> elp |                                    |                |           |             |        |
| × ₱ Convert ▼ ₱ Select                      |                                    |                |           |             |        |
|                                             |                                    |                | Members   | shin        | log in |
|                                             |                                    |                | Wichioch  | <u>smp</u>  |        |
|                                             |                                    |                |           |             |        |
| Membership Type :                           |                                    |                |           |             |        |
| Prefix                                      | First Name                         | MI             | Last Name | Post Suffix |        |
|                                             |                                    |                |           |             |        |
| Email :                                     |                                    |                |           |             |        |
| Phone :                                     |                                    |                |           |             |        |
| Prefix                                      | First Name                         | MI             | Last Name | Post Suffix |        |
| Email :                                     |                                    |                |           |             |        |
| Phone :                                     |                                    |                |           |             |        |
| Street Number :                             |                                    |                |           |             |        |
| Street Name :                               |                                    |                |           |             |        |
| Suite/Apt No./Alternate Address :           |                                    |                |           |             |        |
| State:                                      |                                    |                |           |             |        |
| Zip Code :                                  |                                    |                |           |             |        |
| Zip + 4:                                    |                                    |                |           |             |        |
| Member of Board:                            |                                    |                |           |             |        |
|                                             |                                    |                |           |             |        |
| Community Association :                     |                                    |                |           |             |        |
| Select Committee's of interest:             | ☐ Budget & Taxation                |                |           |             |        |
|                                             | ☐ Education & Youth                |                |           |             |        |
|                                             | ☐ Environment, Parks & Recreation  |                |           |             |        |
|                                             | ☐ Membership & Outreach            |                |           |             |        |
|                                             | ☐ Planning & Zoning                |                |           |             |        |
|                                             | ☐ Public Safety Liaison            |                |           |             |        |
|                                             | ☐ Seniors Advisory Council Liaison |                |           |             |        |
|                                             | ☐ Transportation                   |                |           |             |        |
|                                             | ☐ Tysons Corner Liaison            |                |           |             |        |
| Attach Files                                |                                    |                |           |             |        |
| Attachment Name:                            |                                    |                |           |             |        |
| Comments:                                   |                                    |                |           |             | ~      |
|                                             |                                    |                | ^         |             |        |