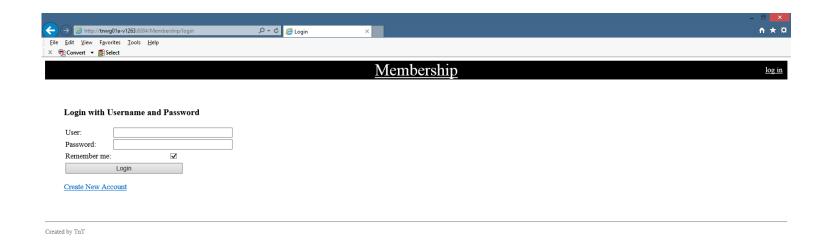

| ☐ Tysons Corner Liaison            |                |           |             |        |
| Attach Files                                |                                    |                |           |             |        |
| Attachment Name:                            |                                    |                |           |             |        |
| Comments:                                   |                                    |                |           |             | ~      |
|                                             |                                    |                | ^         |             |        |



#### New Account - Continued





## Update an existing Account/Member







#### Secure Login for Admins and new Members





# **Upload Attachments**





# Add Member Payment





## Account/Member updated





#### Get Email Notifications

Get customized emails once the backlog item is updated





#### Pricing and Questions

Pricing contact – <u>info@techontime.com</u> or <u>alan@techontime.com</u> or phone: 703–986–1240

Questions contact <u>info@techontime.com</u>

- Making technology solutions easier to use
- www.techontime.com