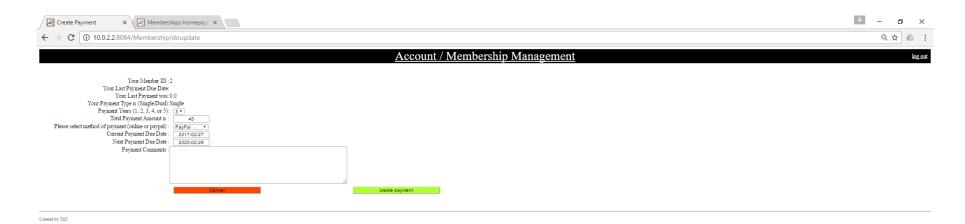

son            |                |           |             |        |
| Attach Files                                |                                    |                |           |             |        |
| Attachment Name:                            |                                    |                |           |             |        |
| Comments:                                   |                                    |                |           |             | ~      |
|                                             |                                    |                | ^         |             |        |



#### New Account - Continued





## Update an existing Account/Member







#### Secure Login for Admins and new Members





# **Upload Attachments**





# Add Member Payment





## Account/Member updated





#### Get Email Notifications

Get customized emails once the backlog item is updated





#### Pricing and Questions

Pricing contact – <u>info@techontime.com</u> or <u>alan@techontime.com</u> or phone: 703–986–1240

Questions contact <u>info@techontime.com</u>

- Making technology solutions easier to use
- www.techontime.com