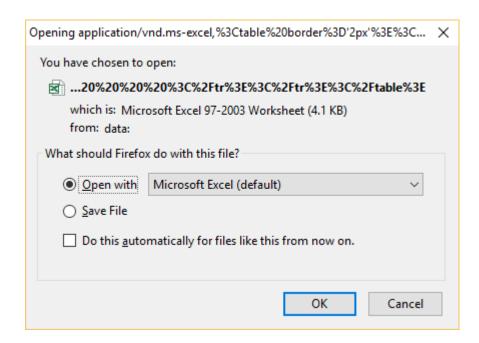

## **Export to Excel**

One can export the Account/Membership data to an Excel file