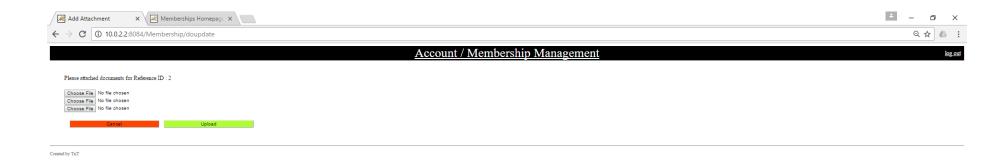

| ☐ Tysons Corner Liaison            |                |           |             |        |
| Attach Files                                |                                    |                |           |             |        |
| Attachment Name:                            |                                    |                |           |             |        |
| Comments:                                   |                                    |                |           |             | ~      |
|                                             |                                    |                | ^         |             |        |



#### New Account - Continued





## Update an existing Account/Member







#### Secure Login for Admins and new Members





# **Upload Attachments**





# Add Member Payment





## Account/Member updated





#### Get Email Notifications

Get customized emails once the backlog item is updated





#### Pricing and Questions

Pricing contact – <u>info@techontime.com</u> or <u>alan@techontime.com</u> or phone: 703–986–1240

Questions contact <u>info@techontime.com</u>

- Making technology solutions easier to use
- www.techontime.com