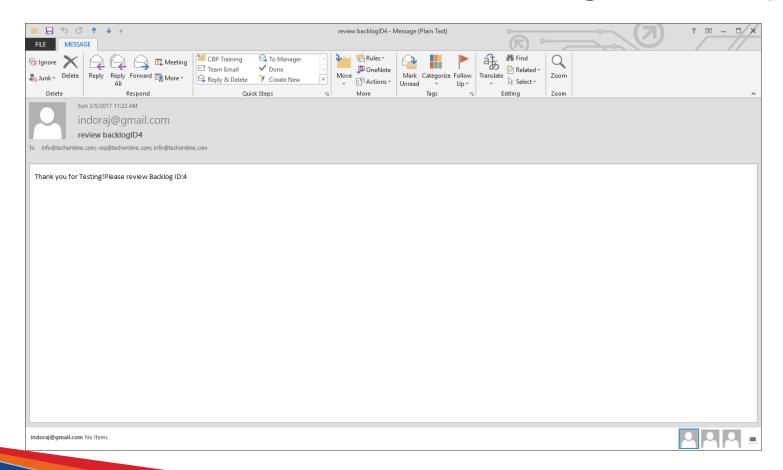

#### Get Email Notifications

Get customized emails once the backlog item is updated